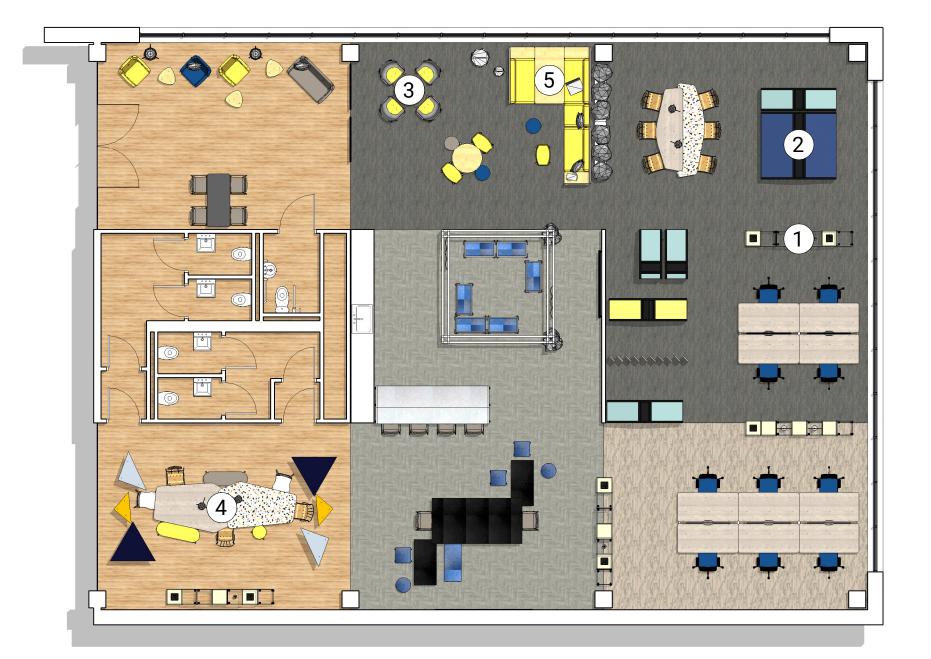

hello@dianebutterworth.com www.dianebutterworth.com Diane Butterworth +44(0)1908534204

| <br>Booths for quiet conversation or group work |
|-------------------------------------------------|
| <br>Booths for induvidual focus work            |
| <br>Mobile storage on castors                   |
| <br>Booths for telephone conversation           |
|                                                 |
| Booth for quiet conversation or group work      |

Traditional desking for induvidual or group work

### Layout Company:

Building:

**Digital Agency** MK Hub

### Overview

# Group Meet

### Central

# Group Work

### Breakout

## Solo Work

### Phone Booth