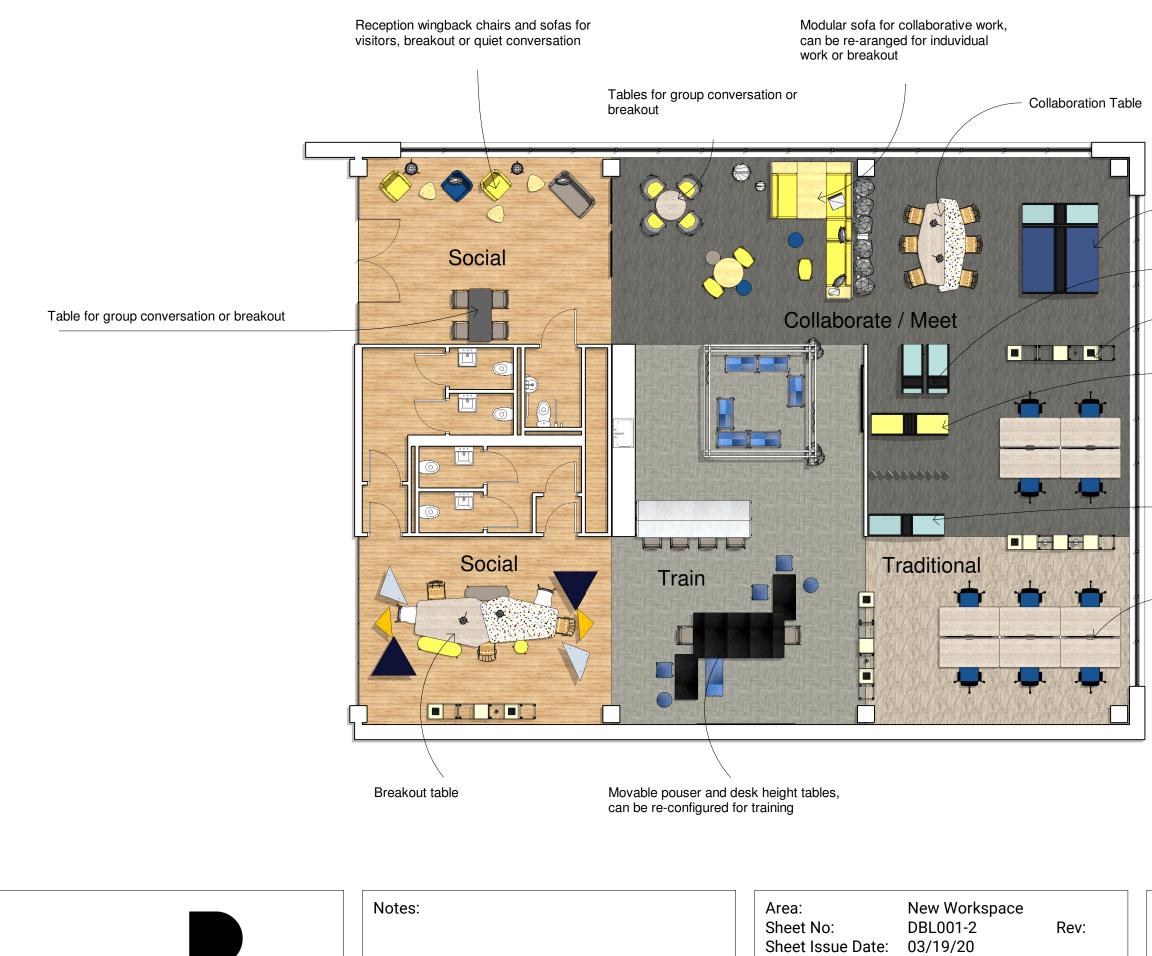

Traditional desking for induvidual or group work

# Group Meet

### Central

# Group Work

### Breakout

## Solo Work

### Phone Booth