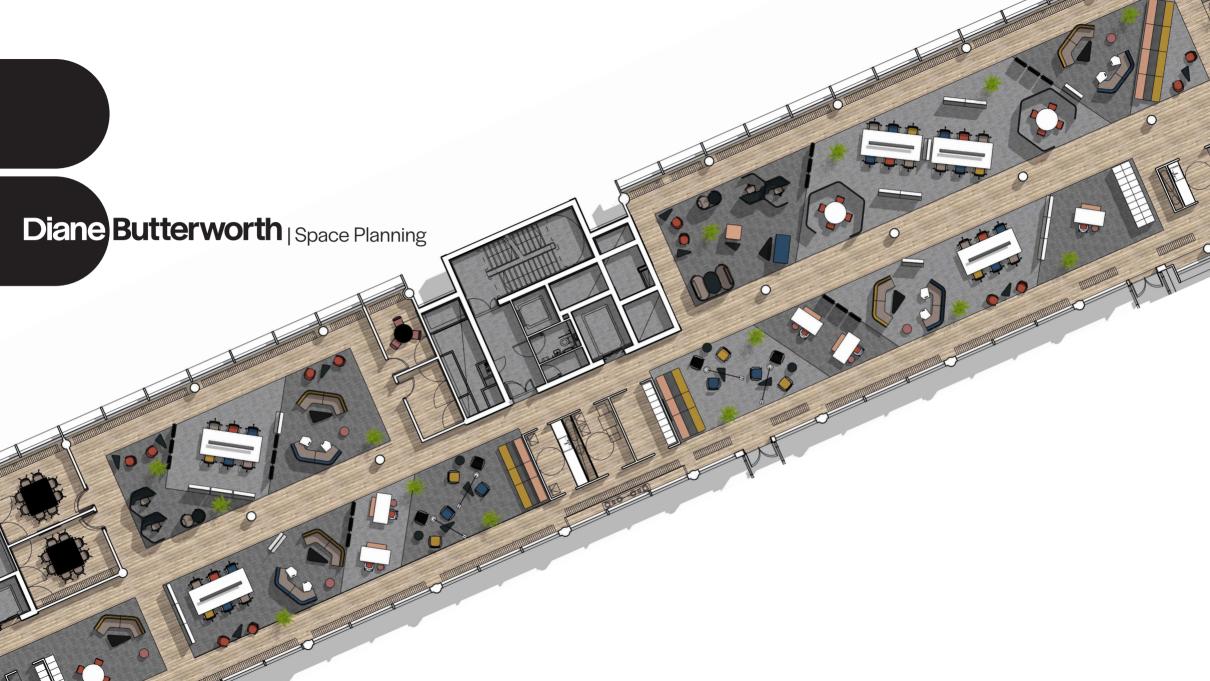

With our design experience, and our space planning and 3D visualisation process, we will help you to maximise your office space to its full potential.

## 2. Plan & Design

We will use our years of experience in the workplace industry to create an environment that not only enhances productivity and wellbeing, but also utilises space and provides longevity to your office.

Using the digital replica, we We use real world products and our design expertise to create tangible and realistic design solutions. We can present your design by using virtual reality, alongside the more traditional high-quality imagery and 2D technical drawings.