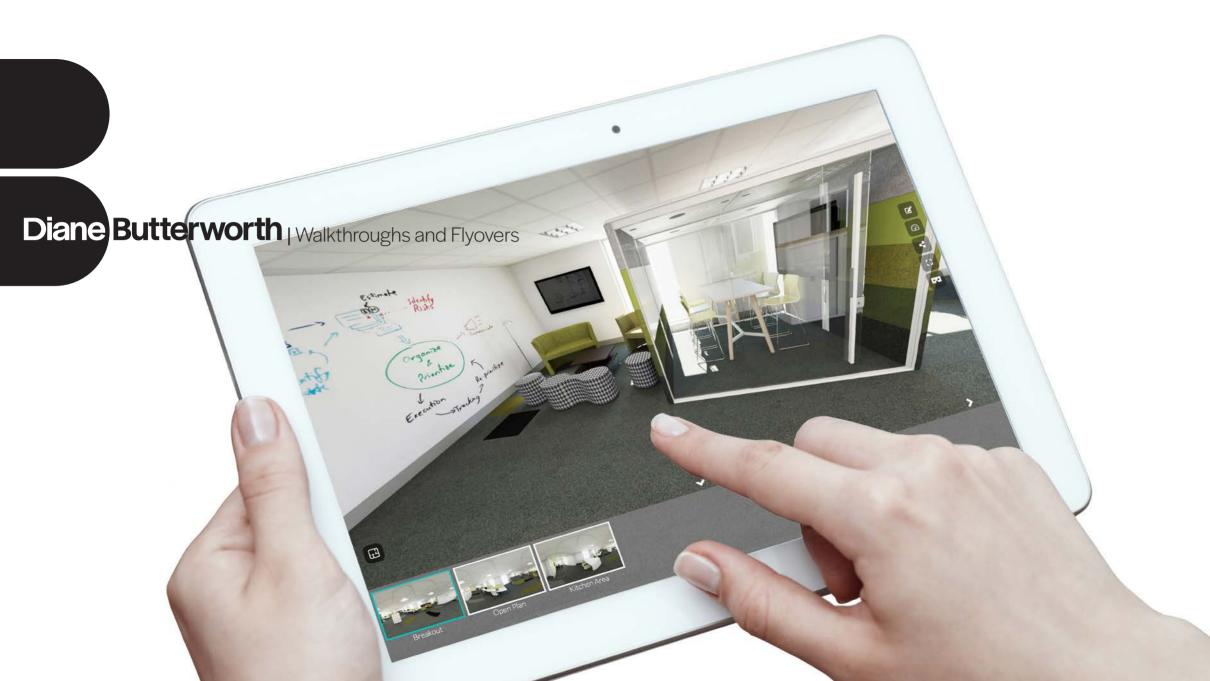

Walkthroughs and flyovers provide a 3D predefined path that customers can view from any digital device, allowing them to immerse themselves into their future environment before investment.

#### 3. Present

Using video editing software, we can overlay elements; such as voice-over, images, and annotations; so that all parties are supplied with the same relevant project information. This digital presentation can be shared via email and viewed on any portable device or presented on a screen.

Adding impact to your visualisations

Add the 'wow' factor with an interactive presentation, using any digital device to taking viewers on a 3D journey of their future environment. "They have always provided a swift and effective turnaround and are always accommodating and professional in their approach. Their service has become an essential part of our design and presentation process."