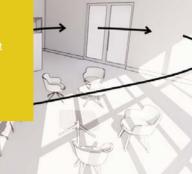

### 2. Path

The path is the journey the viewer will take around the digital office. It will highlight the most important features and elements within the design that are of the highest interest to the decisionmakers, employees and/or investors.