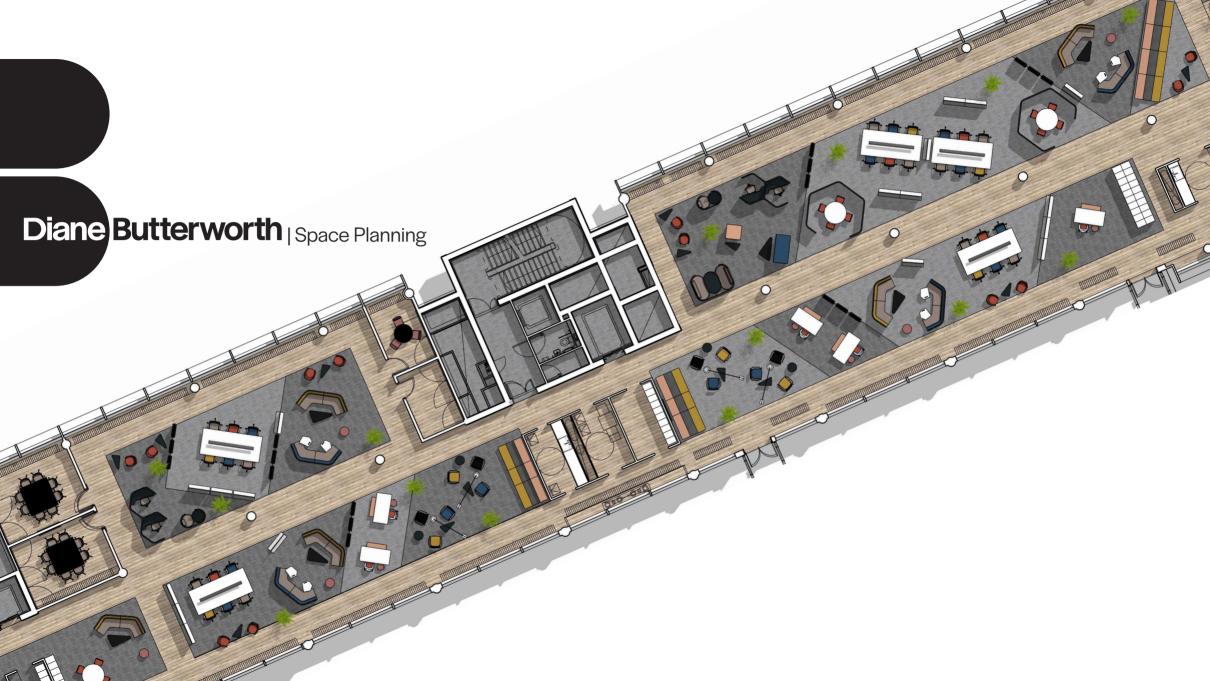

With our design experience, and our space planning and 3D visualisation process, we will help you to maximise your office space to its full potential.

## 2. Plan & Design

We will use our years of experience in the workplace industry to create an environment that not only enhances productivity and wellbeing, but also utilises space and provides longevity to your office.

#### Creating spaces that work

More people? Corporate rebrand? New requirements?

We can help you turn yesterday's office space into one that meets the needs of today and tomorrow.

"Working with Diane Butterworth Ltd was a smooth and essential process, from initial client meeting to the final design concept. Our requirements were understood and translated successfully into a 2D layout and 3D images that enabled us to visualise our new space before purchasing furniture."